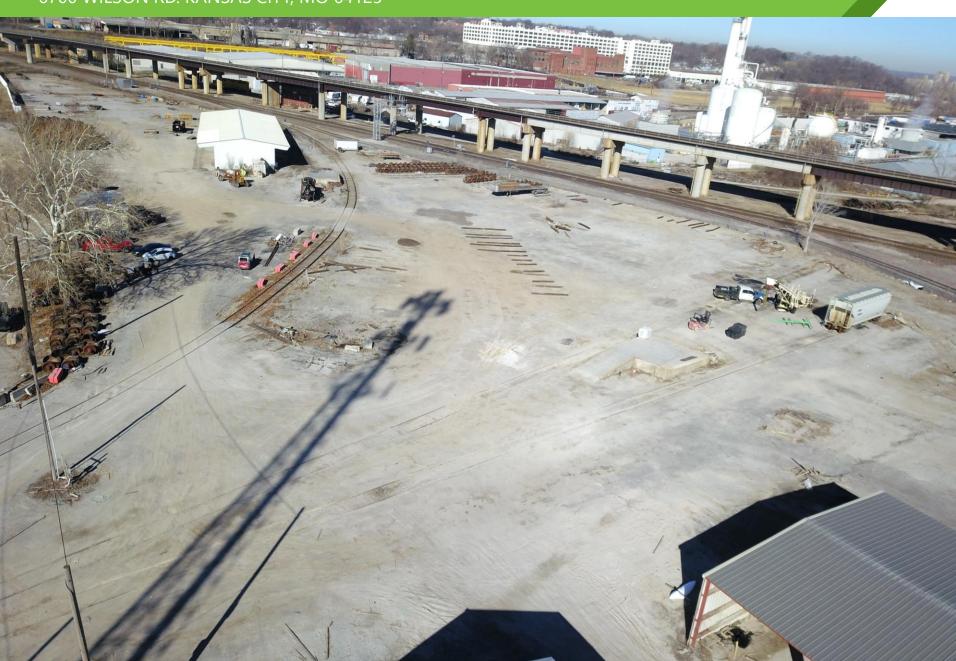

# **RAIL SERVED OUTDOOR STORAGE**6700 WILSON RD. KANSAS CITY, MO 64125

| Square Footage          | +/-25,000 Square Feet                                                                               |
|-------------------------|-----------------------------------------------------------------------------------------------------|
| Office Space            | None- Utility Hookups Available for Mobile<br>Office Trailer                                        |
| <b>Usable Acres</b>     | +/-8 Acres                                                                                          |
| Availability            | June 1, 2024                                                                                        |
| Construction            | Metal                                                                                               |
| Clear Height            | 20' Clear Height                                                                                    |
| Rail Provider           | Kansas City Terminal Railway (KCTR) Services All Five (5) Class-1 Railroads Serviced by Watco Daily |
| Number of Car<br>Spots  | Dedicated Rail Spurs Hold +/-8 Rail Cars on Site                                                    |
| Number of<br>Structures | Three (3) Open Air Covered Shed                                                                     |
| Lease Rate              | Contact Broker                                                                                      |
| NNN Expenses            | Taxes: \$15,491.95<br>Insurance: TBD<br>CAM: Self-performed by Tenant                               |