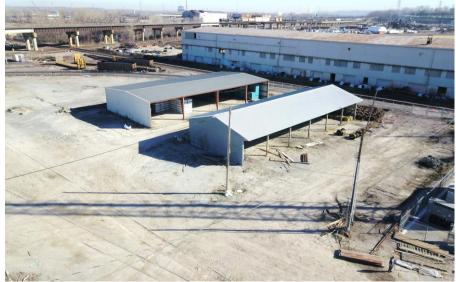

# **RAIL SERVED OUTDOOR STORAGE**6700 WILSON RD. KANSAS CITY, MO 64125

| Square Footage          | +/-25,000 Square Feet                                                                               |
|-------------------------|-----------------------------------------------------------------------------------------------------|
| Office Space            | None- Utility Hookups Available for Mobile<br>Office Trailer                                        |
| <b>Usable Acres</b>     | +/-8 Acres                                                                                          |
| Availability            | June 1, 2024                                                                                        |
| Construction            | Metal                                                                                               |
| Clear Height            | 20' Clear Height                                                                                    |
| Rail Provider           | Kansas City Terminal Railway (KCTR) Services All Five (5) Class-1 Railroads Serviced by Watco Daily |
| Number of Car<br>Spots  | Dedicated Rail Spurs Hold +/-8 Rail Cars on Site                                                    |
| Number of<br>Structures | Three (3) Open Air Covered Shed                                                                     |
| Lease Rate              | Contact Broker                                                                                      |
| NNN Expenses            | Taxes: \$15,491.95<br>Insurance: TBD<br>CAM: Self-performed by Tenant                               |

6700 WILSON RD. KANSAS CITY, MO 64125