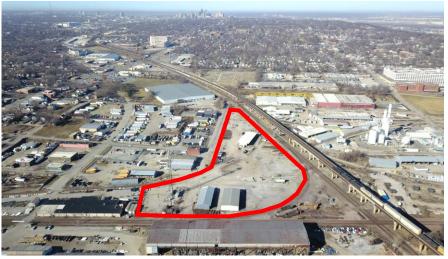

# **RAIL SERVED OUTDOOR STORAGE**6700 WILSON RD. KANSAS CITY, MO 64125

| Square Footage          | +/-25,000 Square Feet                                                                               |
|-------------------------|-----------------------------------------------------------------------------------------------------|
| Office Space            | None- Utility Hookups Available for Mobile<br>Office Trailer                                        |
| <b>Usable Acres</b>     | +/-8 Acres                                                                                          |
| Availability            | June 1, 2024                                                                                        |
| Construction            | Metal                                                                                               |
| Clear Height            | 20' Clear Height                                                                                    |
| Rail Provider           | Kansas City Terminal Railway (KCTR) Services All Five (5) Class-1 Railroads Serviced by Watco Daily |
| Number of Car<br>Spots  | Dedicated Rail Spurs Hold +/-8 Rail Cars on Site                                                    |
| Number of<br>Structures | Three (3) Open Air Covered Shed                                                                     |
| Lease Rate              | Contact Broker                                                                                      |
| NNN Expenses            | Taxes: \$15,491.95<br>Insurance: TBD<br>CAM: Self-performed by Tenant                               |

#### **RAIL SERVED OUTDOOR STORAGE**

6700 WILSON RD. KANSAS CITY, MO 64125

## RAIL SERVED OUTDOOR STORAGE 6700 WILSON RD. KANSAS CITY, MO 64125