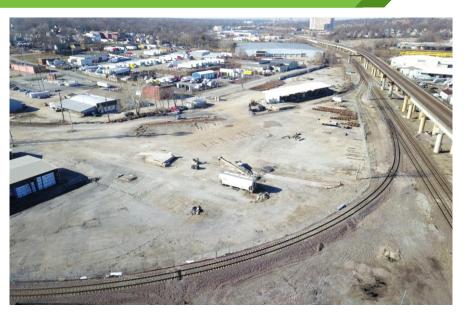

#### RAIL SERVED OUTDOOR STORAGE FACILITY

6700 WILSON RD. KANSAS CITY, MO 64125

#### **RAIL SERVED OUTDOOR STORAGE**

6700 WILSON RD. KANSAS CITY, MO 64125

# **RAIL SERVED OUTDOOR STORAGE**6700 WILSON RD. KANSAS CITY, MO 64125

| Square Footage          | +/-25,000 Square Feet                                                                               |
|-------------------------|-----------------------------------------------------------------------------------------------------|
| Office Space            | None- Utility Hookups Available for Mobile<br>Office Trailer                                        |
| <b>Usable Acres</b>     | +/-8 Acres                                                                                          |
| Availability            | June 1, 2024                                                                                        |
| Construction            | Metal                                                                                               |
| Clear Height            | 20' Clear Height                                                                                    |
| Rail Provider           | Kansas City Terminal Railway (KCTR) Services All Five (5) Class-1 Railroads Serviced by Watco Daily |
| Number of Car<br>Spots  | Dedicated Rail Spurs Hold +/-8 Rail Cars on Site                                                    |
| Number of<br>Structures | Three (3) Open Air Covered Shed                                                                     |
| Lease Rate              | Contact Broker                                                                                      |
| NNN Expenses            | Taxes: \$15,491.95<br>Insurance: TBD<br>CAM: Self-performed by Tenant                               |