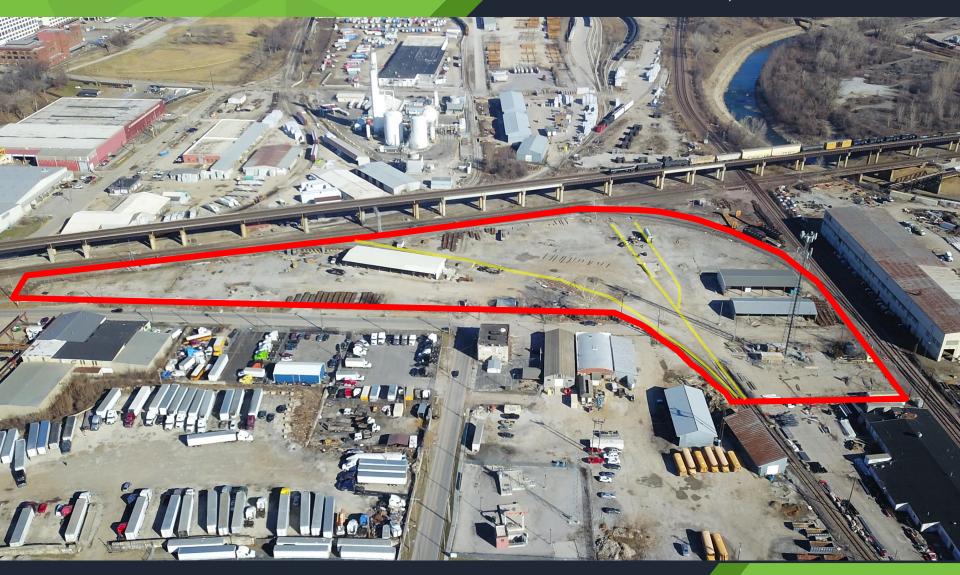

# **RAIL SERVED OUTDOOR STORAGE**6700 WILSON RD. KANSAS CITY, MO 64125

| Square Footage          | +/-25,000 Square Feet                                                                               |
|-------------------------|-----------------------------------------------------------------------------------------------------|
| Office Space            | None- Utility Hookups Available for Mobile<br>Office Trailer                                        |
| <b>Usable Acres</b>     | +/-8 Acres                                                                                          |
| Availability            | June 1, 2024                                                                                        |
| Construction            | Metal                                                                                               |
| Clear Height            | 20' Clear Height                                                                                    |
| Rail Provider           | Kansas City Terminal Railway (KCTR) Services All Five (5) Class-1 Railroads Serviced by Watco Daily |
| Number of Car<br>Spots  | Dedicated Rail Spurs Hold +/-8 Rail Cars on Site                                                    |
| Number of<br>Structures | Three (3) Open Air Covered Shed                                                                     |
| Lease Rate              | Contact Broker                                                                                      |
| NNN Expenses            | Taxes: \$15,491.95<br>Insurance: TBD<br>CAM: Self-performed by Tenant                               |