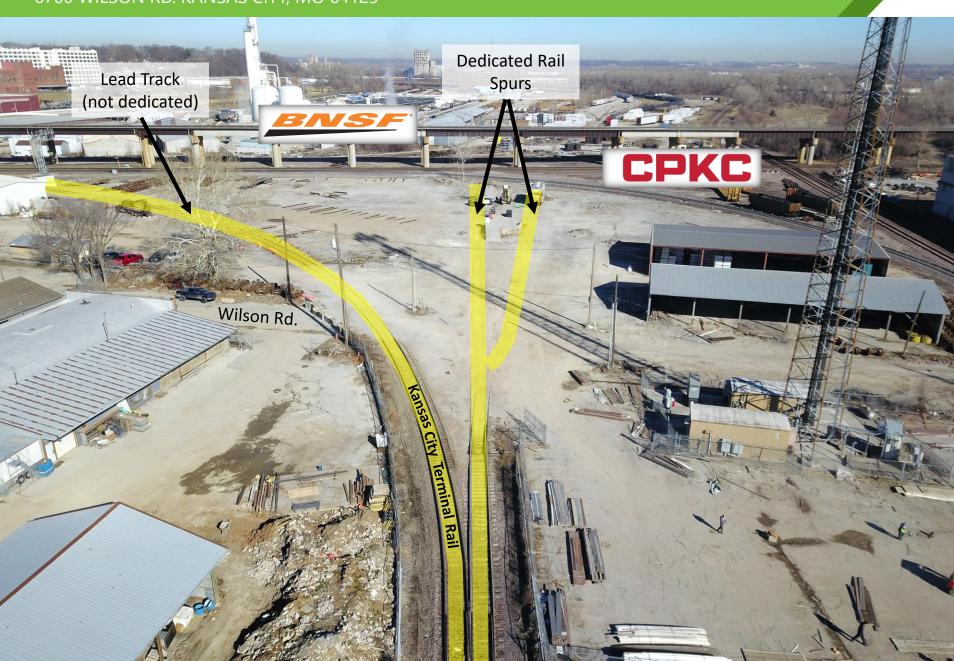

# **RAIL SERVED OUTDOOR STORAGE**6700 WILSON RD. KANSAS CITY, MO 64125

| Square Footage          | +/-25,000 Square Feet                                                                               |
|-------------------------|-----------------------------------------------------------------------------------------------------|
| Office Space            | None- Utility Hookups Available for Mobile<br>Office Trailer                                        |
| <b>Usable Acres</b>     | +/-8 Acres                                                                                          |
| Availability            | June 1, 2024                                                                                        |
| Construction            | Metal                                                                                               |
| Clear Height            | 20' Clear Height                                                                                    |
| Rail Provider           | Kansas City Terminal Railway (KCTR) Services All Five (5) Class-1 Railroads Serviced by Watco Daily |
| Number of Car<br>Spots  | Dedicated Rail Spurs Hold +/-8 Rail Cars on Site                                                    |
| Number of<br>Structures | Three (3) Open Air Covered Shed                                                                     |
| Lease Rate              | Contact Broker                                                                                      |
| NNN Expenses            | Taxes: \$15,491.95<br>Insurance: TBD<br>CAM: Self-performed by Tenant                               |