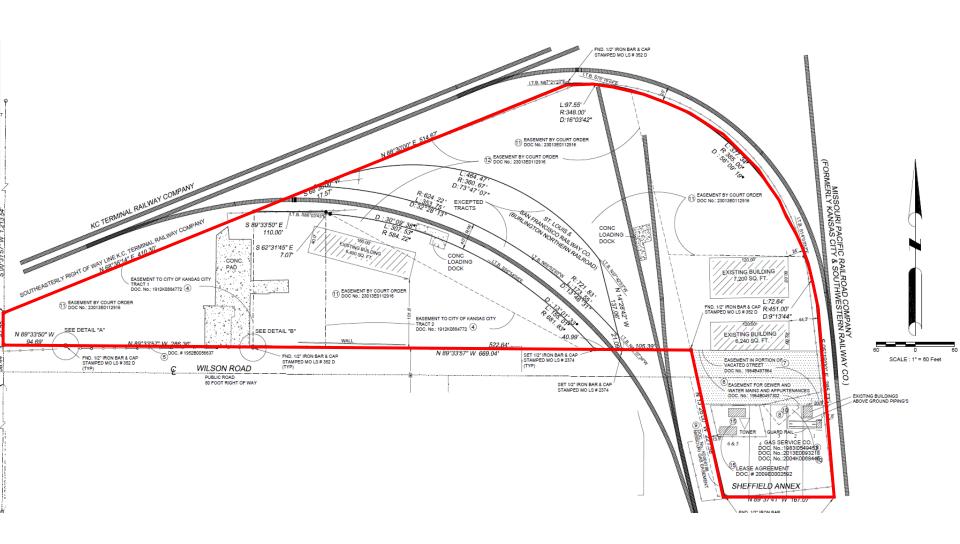

6700 WILSON RD. KANSAS CITY, MO 64125

#### **RAIL SERVED OUTDOOR STORAGE**

6700 WILSON RD. KANSAS CITY, MO 64125