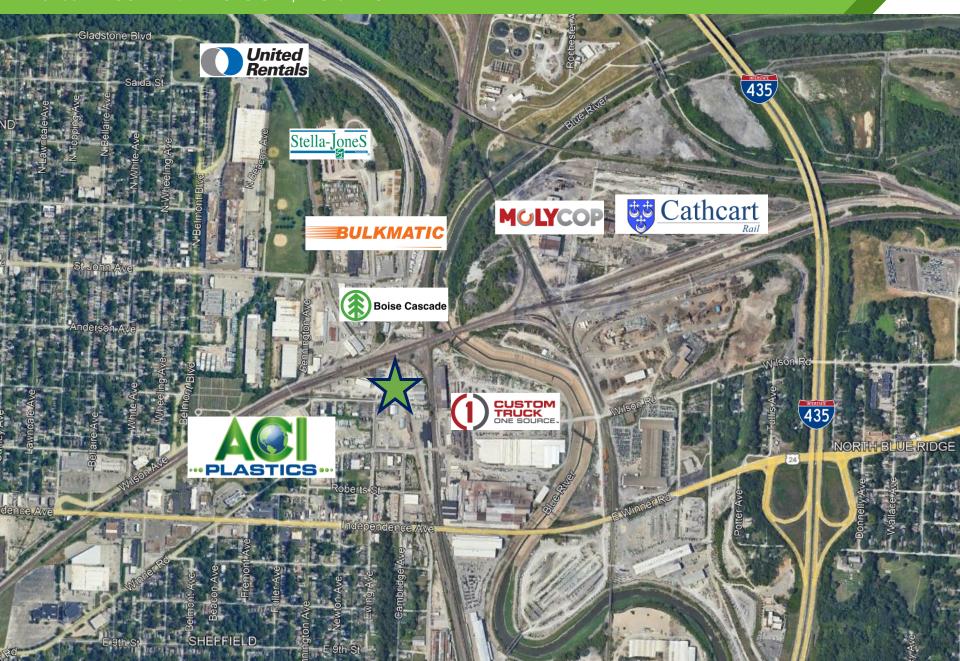

|
| Rail Provider           | Kansas City Terminal Railway (KCTR) Services All Five (5) Class-1 Railroads Serviced by Watco Daily |
| Number of Car<br>Spots  | Dedicated Rail Spurs Hold +/-8 Rail Cars on Site                                                    |
| Number of<br>Structures | Three (3) Open Air Covered Shed                                                                     |
| Lease Rate              | Contact Broker                                                                                      |
| NNN Expenses            | Taxes: \$15,491.95<br>Insurance: TBD<br>CAM: Self-performed by Tenant                               |





6700 WILSON RD. KANSAS CITY, MO 64125



#### **RAIL SERVED OUTDOOR STORAGE**

6700 WILSON RD. KANSAS CITY, MO 64125



## RAIL SERVED OUTDOOR STORAGE 6700 WILSON RD. KANSAS CITY, MO 64125

#### **FOR LEASE**

# Please contact Andrew Fischer or Henry Weiler to schedule a tour of this facility.

Andrew Fischer +1 816 665 6641 andrew@fwipartners.com

Henry Weiler +1 913 787 5799 henry@fwipartners.com







Although information has been obtained from sources deemed reliable, FWI does not make any guarantees, warranties or representations, express or implied, as to the completeness or accuracy as to the information contained herein. Any projections, opinions, assumptions or estimates used are for example only. There may be differences between projected and actual results, and those differences may be material. FWI does not accept any liability for any loss or damage suffered by any party resulting from relia